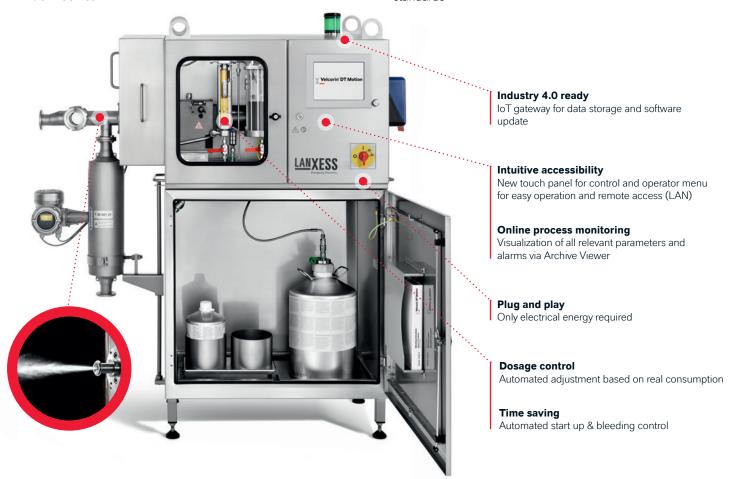

## DOSING UNIT FOR THE TECHNICAL USE OF VELCORIN®

With Velcorin® we offer not only a highly effective technology for the cold sterilization of your beverage, but in combination with excellent Velcorin® dosing equipment a truly complete solution. The new Velcorin® DT Motion model is based on the reliable mechanical design of the Velcorin® DT Touch series with several new features like upgraded software and user interfaces for full industry 4.0 readiness as well as higher automation for safe and convenient operation.

## **Key features of Velcorin® DT Motion:**

- Highly accurate and reliable dosage of Velcorin® with excellent dispersion in the beverage flow
- Full control and visualization of the dosing process via WebVisu
- Easy integration into new or existing filling lines (incl. electronic control system of the filling line)
- Fulfilling newest technical and food safety certification standards