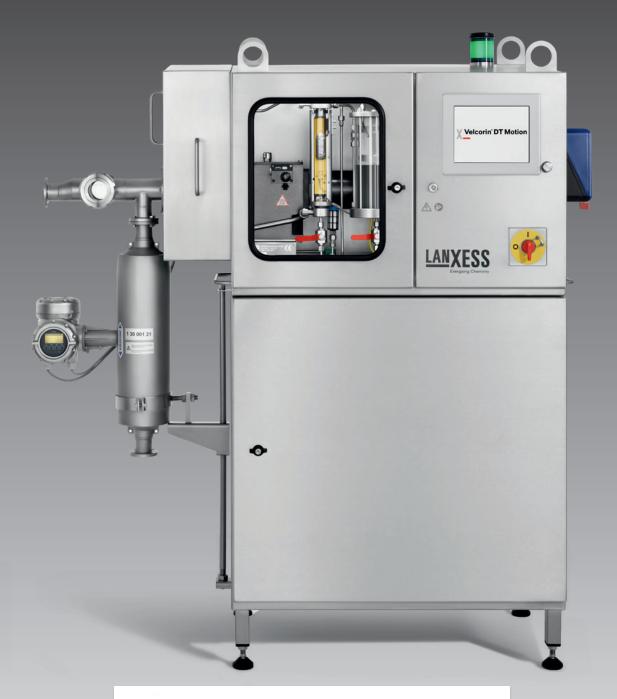

## DOSING UNIT FOR THE TECHNICAL USE OF VELCORIN®

With Velcorin® we offer not only a highly effective technology for the cold sterilization of your beverage, but in combination with excellent Velcorin® dosing equipment a truly complete solution. The new Velcorin® DT Motion model is based on the reliable mechanical design of the Velcorin® DT Touch series with several new features like upgraded software and user interfaces for full industry 4.0 readiness as well as higher automation for safe and convenient operation.

## **Key features of Velcorin® DT Motion:**

- Highly accurate and reliable dosage of Velcorin® with excellent dispersion in the beverage flow
- Full control and visualization of the dosing process via WebVisu
- Easy integration into new or existing filling lines (incl. electronic control system of the filling line)
- Fulfilling newest technical and food safety certification standards